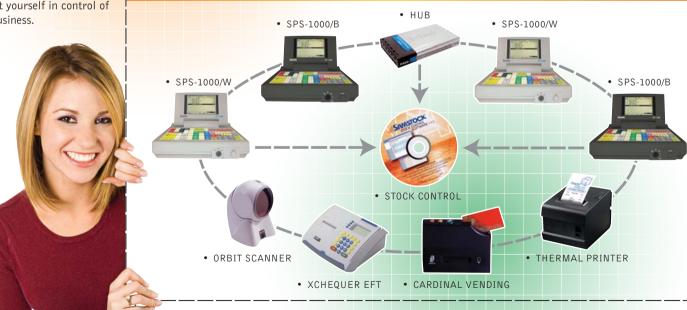

• Utilise the power of the SPS-1000 with Cardinal Cashless & Loyalty Systems. Ideal for Member Clubs and Associations.

 Add Samstock Back Office Stock Control to the SPS-1000 and put yourself in control of your business.

## SAM 4 S SPS-1000 CONNECTIVITY

YOUR SUPPLIER IS:

SAM45

S Y S T E M E C R

Modular, intelligent EPOS terminal for hospitality and barcode scanning applications.

Can be used stand alone or link up to 32 x

SPS-1000 using fast, reliable ethernet communications.
Standard features include table tracking for restaurant billing, hotel rooms, credit accounts etc. Real time inventory with re-order

reports and sales projections. Can also be linked to back office PC via cable or modem. Various back office software solutions available.