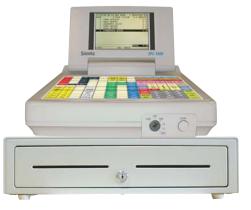

## Hardware Includes:

- 3x serial ports
- Ix ethernet port (multi tasking network communications)
- 3x cash drawer ports
- Backlit multi-line LCD
- Alphanumeric customer display
- 169 key programmable spill proof keyboard
- Optional clerk keys

## **Optional Peripherals:**

REGO1

SPS-1000

- Dot matrix kitchen/bar/audit printer
- High speed, silent thermal printer for bill/receipt printing
- Flatbed slip printer for single sheet and NCR copies
- Barcode scanners including cordless radio frequency
- High speed modem for communications to PC
- Extra memory boards and extra serial port board
- Cash drawer
- Remote pole display
- EFT Terminal
- Cashless and Loyalty System

 Co-ordinate your SPS-1000 with same colour Cash Drawer (EC-465).