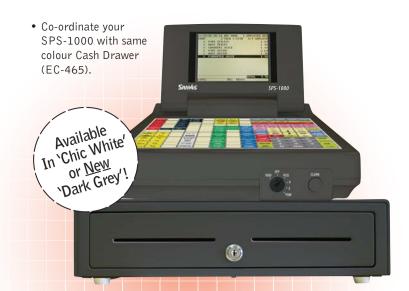

# SAM4S **SPS-1000/** SYSTEM ECR

# Modular, intelligent EPOS terminal for hospitality and barcode scanning applications.

Can be used stand alone or link up to 32 x SPS-1000 using fast, reliable ethernet communications. Standard features include table tracking for restaurant billing, hotel rooms, credit accounts etc.





• Utilise the power of the SPS-1000 with Cardinal Cashless & Loyalty Systems. Ideal for Member Clubs and Associations.



 Add Samstock Back Office Stock Control to the SPS-1000 and put yourself in control of your business.

#### SPECIFICATION AT A GLANCE

ITEM **DISPLAY KEYBOARD MEMORY NETWORK** RS-232C **PERIPHERALS CASH DRAWER CLERK LOCK CLERK KEY OPTION BOARD** DIMENSION (LxWxHmm) WEIGHT

**Operator** Customer RAM ROM

Type

Key

Type

Max

SPS-1000 Backlit LCD, 320 x 240 Dots (40 Characters x 15 Lines) LCD, 20 Chars. x 1 Line Flat Type 169 Keys 32 Bit Processor 512k Bytes Standard, 2.5M Bytes Max. 1M Bytes (Flash memory) Ethernet 32 Terminals 3 Ports Standard, 4 Ports Optional Various Impact and Thermal Printers, Pole Display, Scanner, PC, Hub Option (Max. 3 each) Option (Lock + C