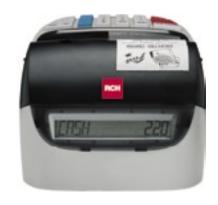

## Display:

- operator display: LCD backlight, 1 line X 16 alphanumeric characters 10 mm
- customer display: LCD backlight, 1 line X 14 alphanumeric characters 12 mm

## Sensors:

• end paper sensors / open cover sensor.