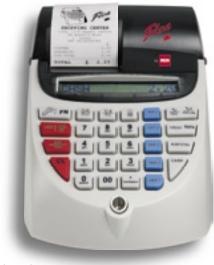

# Printer:

- high quality thermal printer
- paper roll: 57,5 mm (Ø 50 mm)
- printing speed (60 mm/sec) and Easyloading system
- high quality printing resolution (8 dot/mm)

## Display:

- operator display: LCD backlight, 1 line X 16 alphanumeric characters 10 mm
- customer display: LCD backlight, 1 line X 14 alphanumeric characters 12 mm

# Keyboard:

siliconed keyboard 28 keys (4 double keys, 5 double function)