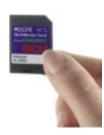

Flea, latest idea by RCH, smart and compact! Flea represents the perfect solution for shops and point of sale, where small sizes and great technical features are key factors. User Friendly, Electronic Journal on MMC, Easyloading System to replace the paper roll, convenient price/quality: this is Flea, evolution in your hand!





nice day!

#### **HW Features**

# Printer:

- high quality thermal printer
- paper roll: 57,5 mm (Ø 50 mm)
- printing speed (60 mm/sec) and Easyloading system
- high quality printing resolution (8 dot/mm)

## Display:

- operator display: LCD backlight, 1 line X 16 alphanumeric characters 10 mm
- customer display: LCD backlight, 1 line X 14 alphanumeric characters 12 mm

## Compact Sizes:

- size 240 x 110 x 150 mm
- ext. DC power supply, 6V / 24W

# Keyboard:

siliconed keyboard 28 keys (4 double keys, 5 double function)

# I/O:

- 1 serial port RS 232 to PC connection
- 1 RJ11 port to cash drawer connection

# Audit Journal:

• Electronic journal on RCH Multimedia Card

## Sensors:

• end paper sensors / open cover sensor.

#### SW Features

- 5 departments on keyboard
- 100 PLU with