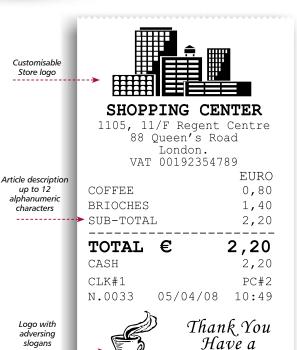

#### SW Features

- 5 departments on keyboard
- 100 PLU with alphanumeric code (up to 200), 12 descriptions characters
- · fiscal memory reading and print out
- cancel item, cancel receipt, cancel article, returned items, drawer impulse, +/- percentages, discounts, add-on, 3 totals per closing, 6 VATs
- EJ reading and download to PC
- operators management up to 4 login / log-out
- change calculation