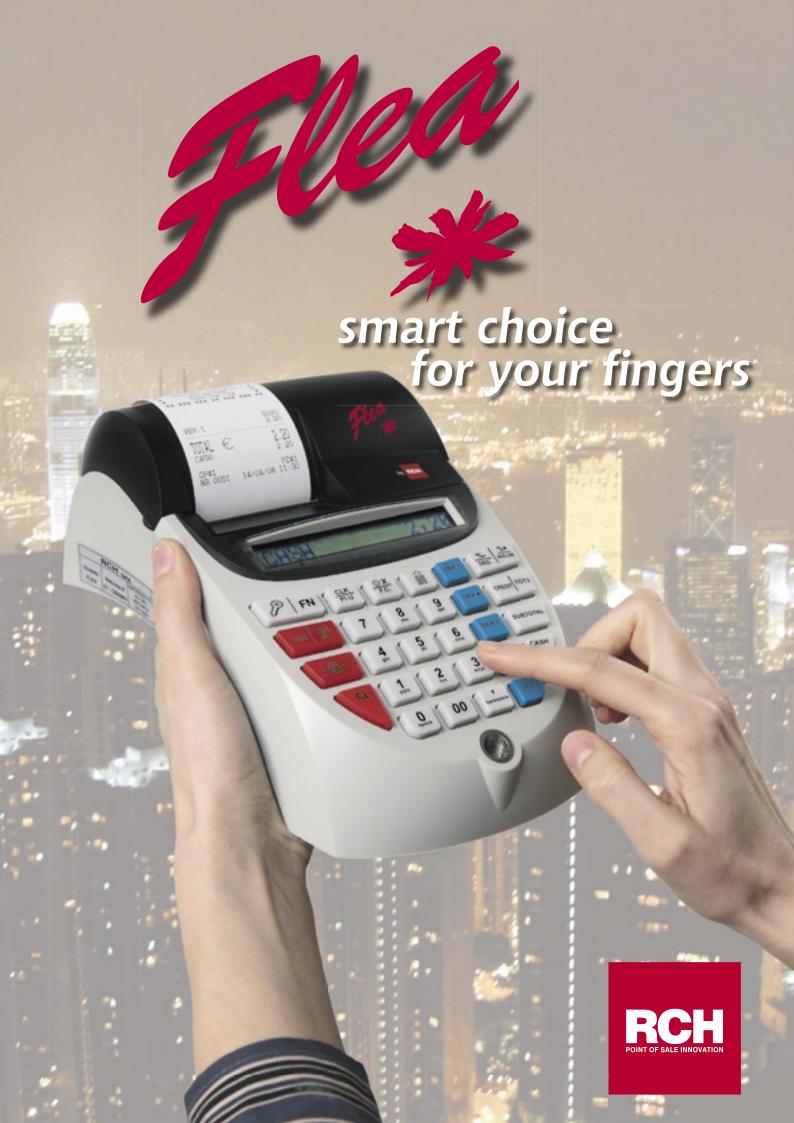

Flea, latest idea by RCH, smart and compact! Flea represents the perfect solution for shops and point of sale, where small sizes and great technical features are key factors. User Friendly, Electronic Journal on MMC, Easyloading System to replace the paper roll, convenient price/quality: this is Flea, evolution in your hand!

# Printer:

- high quality thermal printer
- paper roll: 57,5 mm (Ø 50 mm)
- printing speed (60 mm/sec) and Easyloading system
- high quality printing resolution (8 dot/mm)

## Display:

- operator display: LCD backlight, 1 line X 16 alphanumeric characters 10 mm
- customer display: LCD backlight, 1 line X 14 alphanumeric characters 12 mm

# Keyboard:

siliconed keyboard 28 keys (4 double keys, 5 double function)