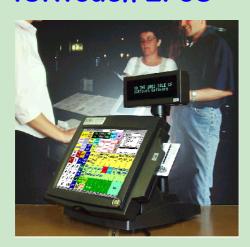

# XN700 Series: Ideal for Pubs, Bars, Restaurants, Café's, Clubs & all Hospitality locations.

- 12.1"TFT Screen
- Spill Proof Keyboard
- Clerk Security with iButtons
- Loyalty System
- Kitchen/Bar Printer (Option)
- Back Office Software (Option)
- Clerk Interrupt
- Table/Billing system
- Simple programming

### **ICRTouch EPoS**

Run from your office
With optional back office software

Hospitallity Software will put complete control at your fingertips

**Sales Screen** 

**Table Plan Screen** 

Cassiopeia Wireless order pads